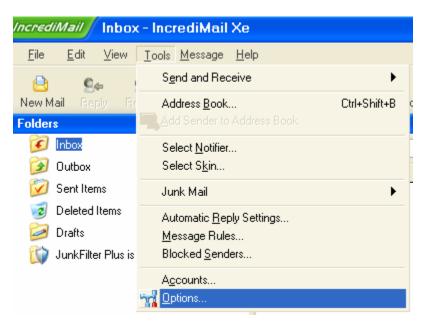

## Email troubleshooting: disable "Hang up after send and receive" for IncrediMail:

1. Open up IncrediMail, click on Tools - Options

2. In General tab, untick Hang up after sending and receiving.

| Options                                                                                                                                                                                                                                                                                                                                                                                                                                                                                                                                                                                                                                                                                                                                                                                                                                                   | 8 |
|-----------------------------------------------------------------------------------------------------------------------------------------------------------------------------------------------------------------------------------------------------------------------------------------------------------------------------------------------------------------------------------------------------------------------------------------------------------------------------------------------------------------------------------------------------------------------------------------------------------------------------------------------------------------------------------------------------------------------------------------------------------------------------------------------------------------------------------------------------------|---|
| Options General Message Receipts Security Language User Info Advanced   Default Email Client IncrediMail is NOT the default email client.   Make Default Make Default   Message IncrediMail is NOT the default email client.   Make Default Make Default   Make Default M | 3 |
| Send and Receive<br>Check for new messages every 5 = minutes<br>Check for new mail when opening IncrediMail<br>Hang up after sending and receiving                                                                                                                                                                                                                                                                                                                                                                                                                                                                                                                                                                                                                                                                                                        |   |